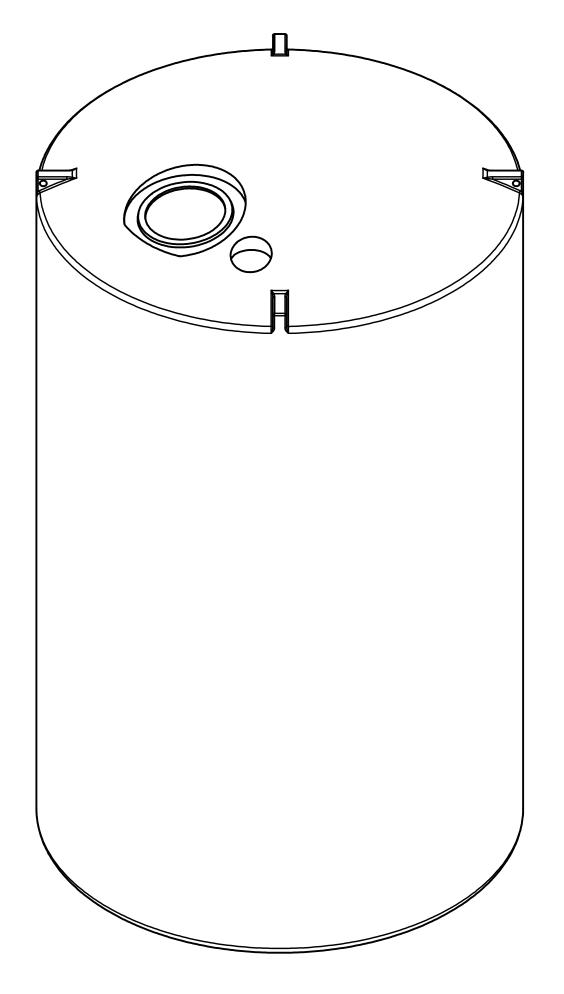

6

8

TAGQ

GENERAL NOTES 1. MATERAIL: 1.4 S.G. USI 2. COLOR: NAT

- 3. TEMP: 73<sup>•</sup>1 CONTENTS
  ORIENT AL 6. ATMOSPHER
  7. TANK SHALL
  8. ALL PIPING
- OF 1.5% D
- FOR ELONG 9. TANK REQUI 10. ALL WFN FL 11. ALL WFN FL 12. ALL DIMENS 13. PROTECTOP
- COMPATIBI 14. LIFT ONLY I

QUAN REQ.: (1

-(4) MOLDED LIFT/ HOLD DOWN LUGS

4

5

4

47

3

| SIZE                                                                     |                                                                                                                                                           | NOZZLE SCHE                                          | DULE                                            |                 |             |            |
|--------------------------------------------------------------------------|-----------------------------------------------------------------------------------------------------------------------------------------------------------|------------------------------------------------------|-------------------------------------------------|-----------------|-------------|------------|
| SIZE                                                                     |                                                                                                                                                           | DESCRIPTI                                            | ON                                              | ORIENT          | ELEV        |            |
|                                                                          |                                                                                                                                                           |                                                      |                                                 |                 |             |            |
|                                                                          |                                                                                                                                                           |                                                      |                                                 |                 |             |            |
|                                                                          |                                                                                                                                                           |                                                      |                                                 |                 |             |            |
|                                                                          |                                                                                                                                                           |                                                      |                                                 |                 |             |            |
|                                                                          |                                                                                                                                                           |                                                      |                                                 |                 |             |            |
|                                                                          |                                                                                                                                                           |                                                      |                                                 |                 |             |            |
|                                                                          |                                                                                                                                                           |                                                      |                                                 |                 |             | C          |
| 600 PS<br>AL (WI<br>GN BAS<br>CUSTO<br>TTINGS<br>PRESS<br>LOCA<br>D VALV | SE<br>Omer<br>5 From Top View<br>Sure Only<br>Ted Outdoors<br>/Es Must Be Indepe<br>Al Movement. Flex                                                     | SE.<br>NDENTLY SUP<br>CONNECTION                     | PORTED AND ALLO'<br>MUST HAVE MIN D             | N FOR TANK EXP/ | ANSION & CC | ONTRACTION |
| s 100%<br>Ges Re<br>Ged Re<br>NS Are<br>5 Does<br>7 Prio                 | OMPRESSION, AND A<br>% BOTTOM SUPPORT<br>QUIRE 11 FT/LBS OF<br>QUIRE FULL FACED<br>IN FT AND IN UNLE<br>NOT WARRANT FOF<br>R TO USE.<br>DED LIFTING POINT | TORQUE TO S<br>GASKETS<br>SS OTHERWIS<br>CHEMICAL AT | SEAL. DO NOT OVE<br>E NOTED.<br>FTACK OR PRODUC | MISUSE. CHECK   |             | AL         |
|                                                                          |                                                                                                                                                           |                                                      |                                                 |                 |             |            |