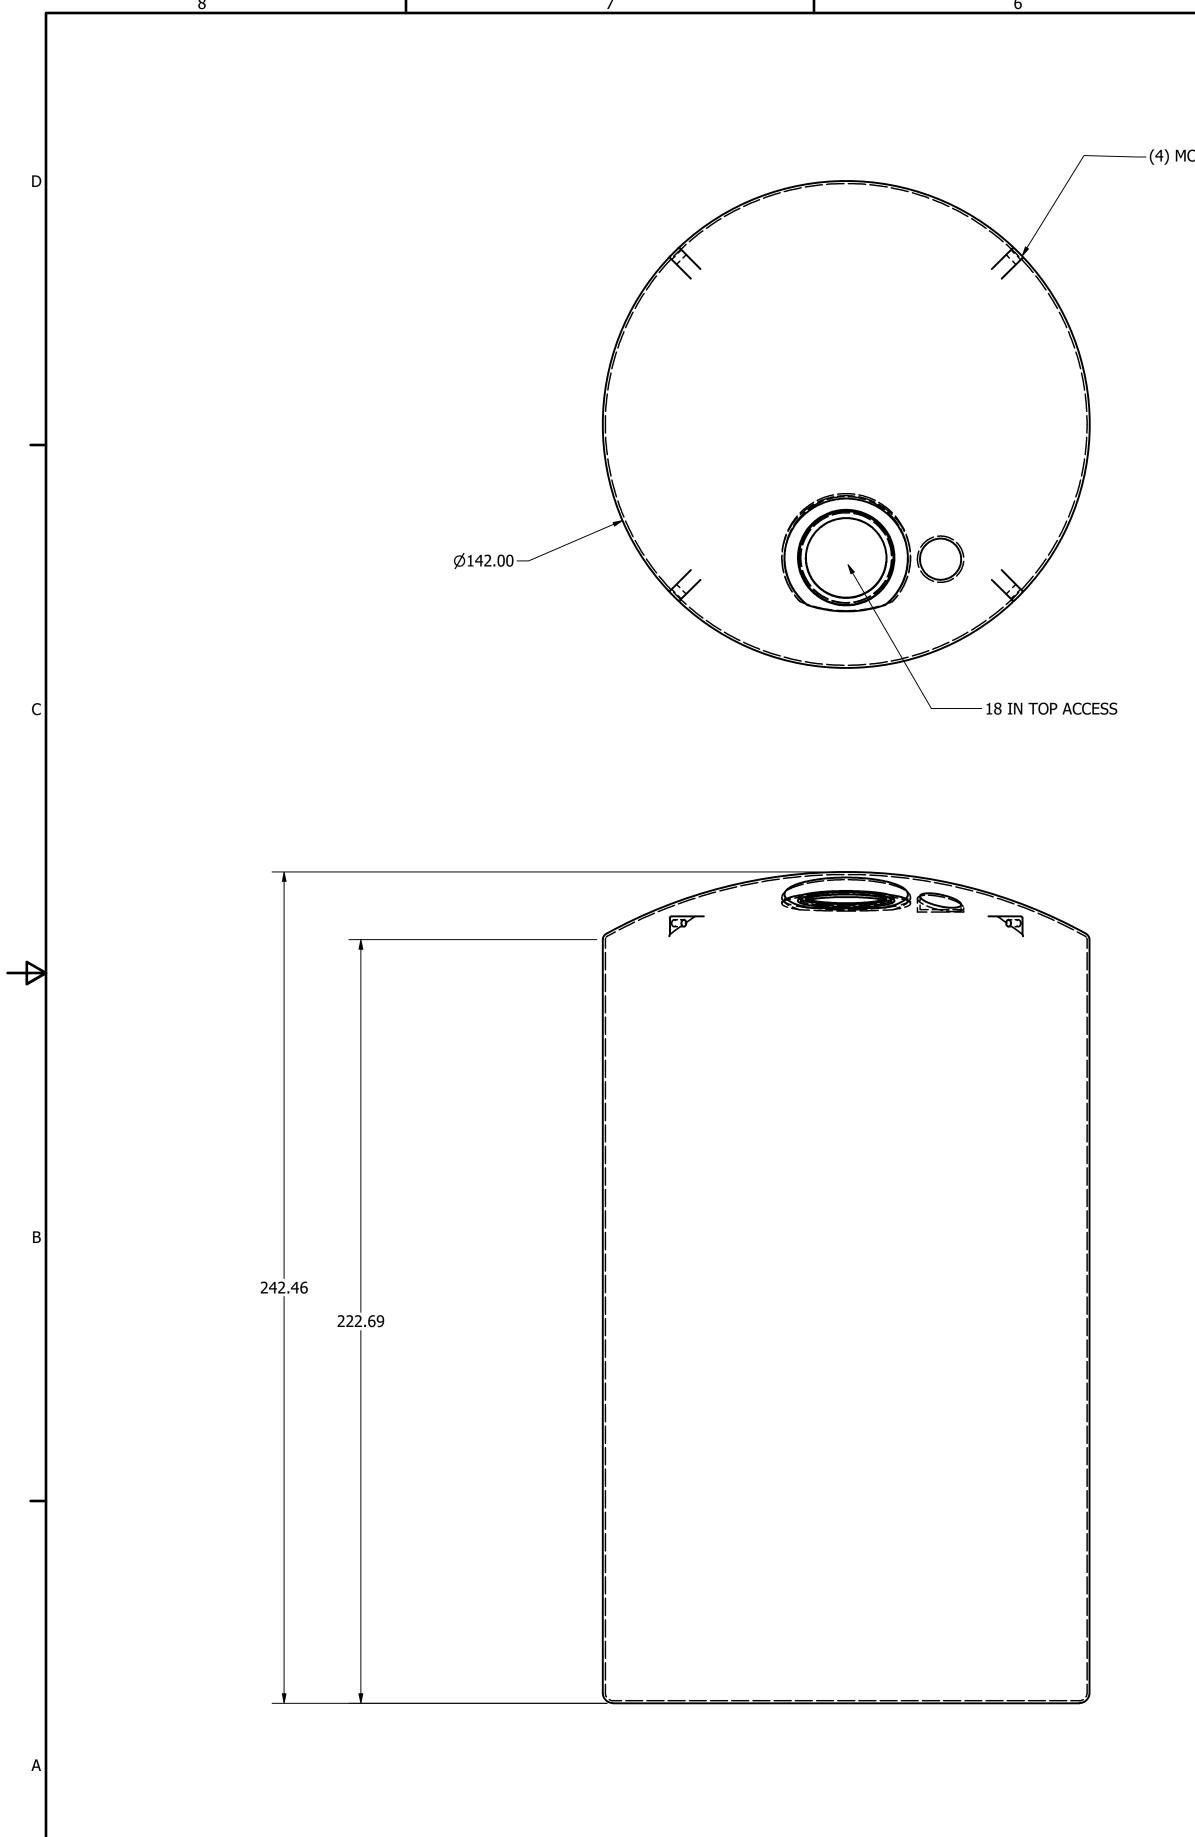

6

8

TAGQ

GENERAL NOTES 1. MATERAIL: 1.4 S.G. USI 2. COLOR: NAT

- 3. TEMP: 73<sup>•</sup>1 CONTENTS
  ORIENT AL 6. ATMOSPHER
  7. TANK SHALL
  8. ALL PIPING
- OF 1.5% D
- FOR ELONG 9. TANK REQUI 10. ALL WFN FL 11. ALL WFN FL 12. ALL DIMENS 13. PROTECTOP
- COMPATIBI 14. LIFT ONLY I

QUAN REQ.: (1

-(4) MOLDED LIFT/ HOLD DOWN LUGS

4

5

4

47

3

| SIZE                                                                     |                                                                                                                                                           | NOZZLE SCHE                                          | DULE                                            |                 |             |            |
|--------------------------------------------------------------------------|-----------------------------------------------------------------------------------------------------------------------------------------------------------|------------------------------------------------------|-------------------------------------------------|-----------------|-------------|------------|
| SIZE                                                                     |                                                                                                                                                           | DESCRIPTI                                            | ON                                              | ORIENT          | ELEV        |            |
|                                                                          |                                                                                                                                                           |                                                      |                                                 |                 |             |            |
|                                                                          |                                                                                                                                                           |                                                      |                                                 |                 |             |            |
|                                                                          |                                                                                                                                                           |                                                      |                                                 |                 |             |            |
|                                                                          |                                                                                                                                                           |                                                      |                                                 |                 |             |            |
|                                                                          |                                                                                                                                                           |                                                      |                                                 |                 |             |            |
|                                                                          |                                                                                                                                                           |                                                      |                                                 |                 |             |            |
|                                                                          |                                                                                                                                                           |                                                      |                                                 |                 |             | C          |
| 600 PS<br>AL (WI<br>GN BAS<br>CUSTO<br>TTINGS<br>PRESS<br>LOCA<br>D VALV | SE<br>Omer<br>5 From Top View<br>Sure Only<br>Ted Outdoors<br>/Es Must Be Indepe<br>Al Movement. Flex                                                     | SE.<br>NDENTLY SUP<br>CONNECTION                     | PORTED AND ALLO'<br>MUST HAVE MIN D             | N FOR TANK EXP/ | ANSION & CC | ONTRACTION |
| s 100%<br>Ges Re<br>Ged Re<br>NS Are<br>5 Does<br>7 Prio                 | OMPRESSION, AND A<br>% BOTTOM SUPPORT<br>QUIRE 11 FT/LBS OF<br>QUIRE FULL FACED<br>IN FT AND IN UNLE<br>NOT WARRANT FOF<br>R TO USE.<br>DED LIFTING POINT | TORQUE TO S<br>GASKETS<br>SS OTHERWIS<br>CHEMICAL AT | SEAL. DO NOT OVE<br>E NOTED.<br>FTACK OR PRODUC | MISUSE. CHECK   |             | AL         |
|                                                                          |                                                                                                                                                           |                                                      |                                                 |                 |             |            |